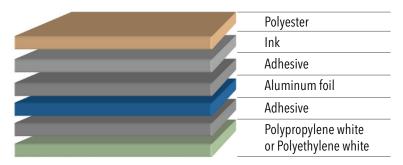

### **3-Layer Laminate Coffee Capsule Lidding**

Hovus coffee capsule lidding ensures a strong seal before and after brewing. The film features a high barrier to oxygen and water.

## **3-Layer Laminate Foil Coffee Capsule Lidding**

View our laminate coffee capsule lidding product lines at

www.hovus.com/lidding

Contact us today to see what we can do for you!