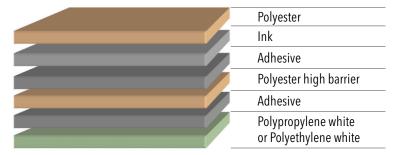

### **3-Layer Laminate Coffee Capsule Lidding**

Hovus coffee capsule lidding ensures a strong seal before and after brewing. The film features a high barrier to oxygen and water.

## **3-Layer Laminate Foil Coffee Capsule Lidding**

View our laminate coffee capsule lidding product lines at

www.hovus.com/lidding

Contact us today to see what we can do for you!