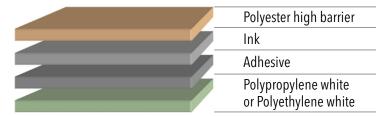

# High-barrier Coffee Capsule Lidding





Hovus films help ensure your coffee is kept at its peak freshness and consistency. Our products are made to help you be efficient in your production operations.

Hovus is committed to your success - we provide consulting and recommendations for your specific production equipment.

- High barrier
- 2 or 3 layer laminate structure available to fit your lidding needs
- Customizable laminate structure
- 11 color printing capability
- Gravure printing



#### 2-Layer Laminate Coffee Capsule Lidding



### **3-Layer Laminate Coffee Capsule Lidding**



Hovus coffee capsule lidding ensures a strong seal before and after brewing. The film features a high barrier to oxygen and water.

## **3-Layer Laminate Foil Coffee Capsule Lidding**





View our laminate coffee capsule lidding product lines at

www.hovus.com/lidding

Contact us today to see what we can do for you!

#### hovus

272 Brodhead Road | Suite 200 Bethlehem, PA 18017 | USA

P: 1-855-55-HOVUS E: sales@hovus.com